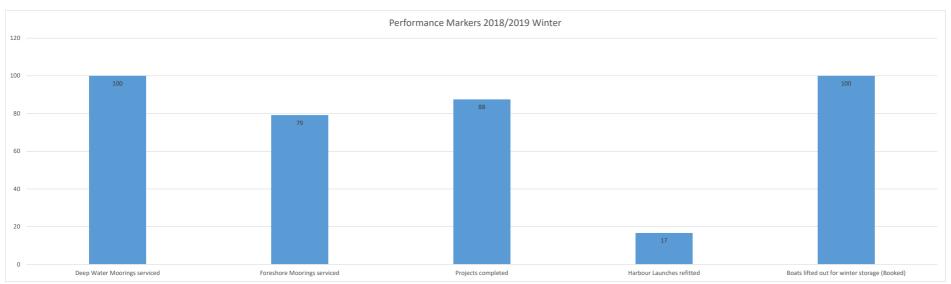

## Performance Markers 2018/9 Winter - Appendix 1

|                                              | As at 01/01/2019 | Total | Percentage | Comments                                                                                                                                                  |
|----------------------------------------------|------------------|-------|------------|-----------------------------------------------------------------------------------------------------------------------------------------------------------|
| Deep Water Moorings serviced                 | 291              | 291   | 100        | Completed working alongside our Dive Contractor typically Nov- Dec for a duration of 25days.                                                              |
| Foreshore Moorings serviced                  | 460              | 581   | 79         | On going - awaiting good tides in mid Feb to complete.                                                                                                    |
| Projects completed                           | 1.75             | 2     | 88         | Pontoon + Fish Quay projects (Walcon to supply and fit new access bridge and tender pontoons week commencing 28/01/2019)                                  |
| Harbour Launches refitted                    | 2                | 12    | 17         | Work is well underway on the main Harbour Launch "Blackstone" and we are on target for the completion of the rest of the fleet ready for the 2019 season. |
| Boats lifted out for winter storage (Booked) | 116              | 116   | 100        | This number will increase slightly as we offer a 2 week repair berth option at this time of year. All long-term "Winter storage" has been completed.      |